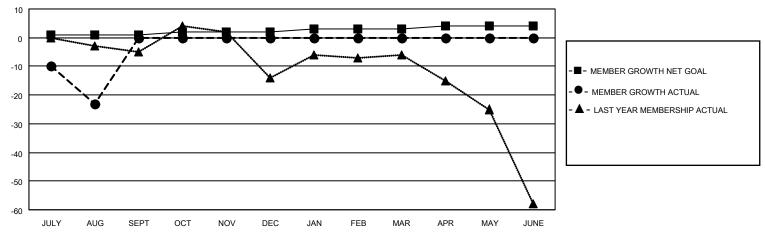

## GOALS AND ACTUAL MEMBERS CUMULATIVE

| DROPPED CLUBS: 0 |    | 5 CLUBS OF 60 ADDED 1 OR MORE | GENDER DISTRIBUTION             |                |     |
|------------------|----|-------------------------------|---------------------------------|----------------|-----|
|                  |    | NEW MEMBERS                   | MALE                            | 1,063 (71.53%) |     |
|                  |    | 1                             | FEMALE                          | 423 (28.47%)   |     |
| DROPPED MEMBERS  |    |                               |                                 |                |     |
| DECEASED         | 3  | CLICK HERE FOR CUMULATIVE     | TOTAL FAMILY UNIT MEMBERS       |                | 293 |
| CLUB CANCELLED   | 0  | MEMBERSHIP DATA               | FAMILY MEMBERS PAYING HALF DUES |                |     |
| OTHER            | 26 |                               |                                 |                | 149 |
| TOTAL            | 29 |                               |                                 |                |     |